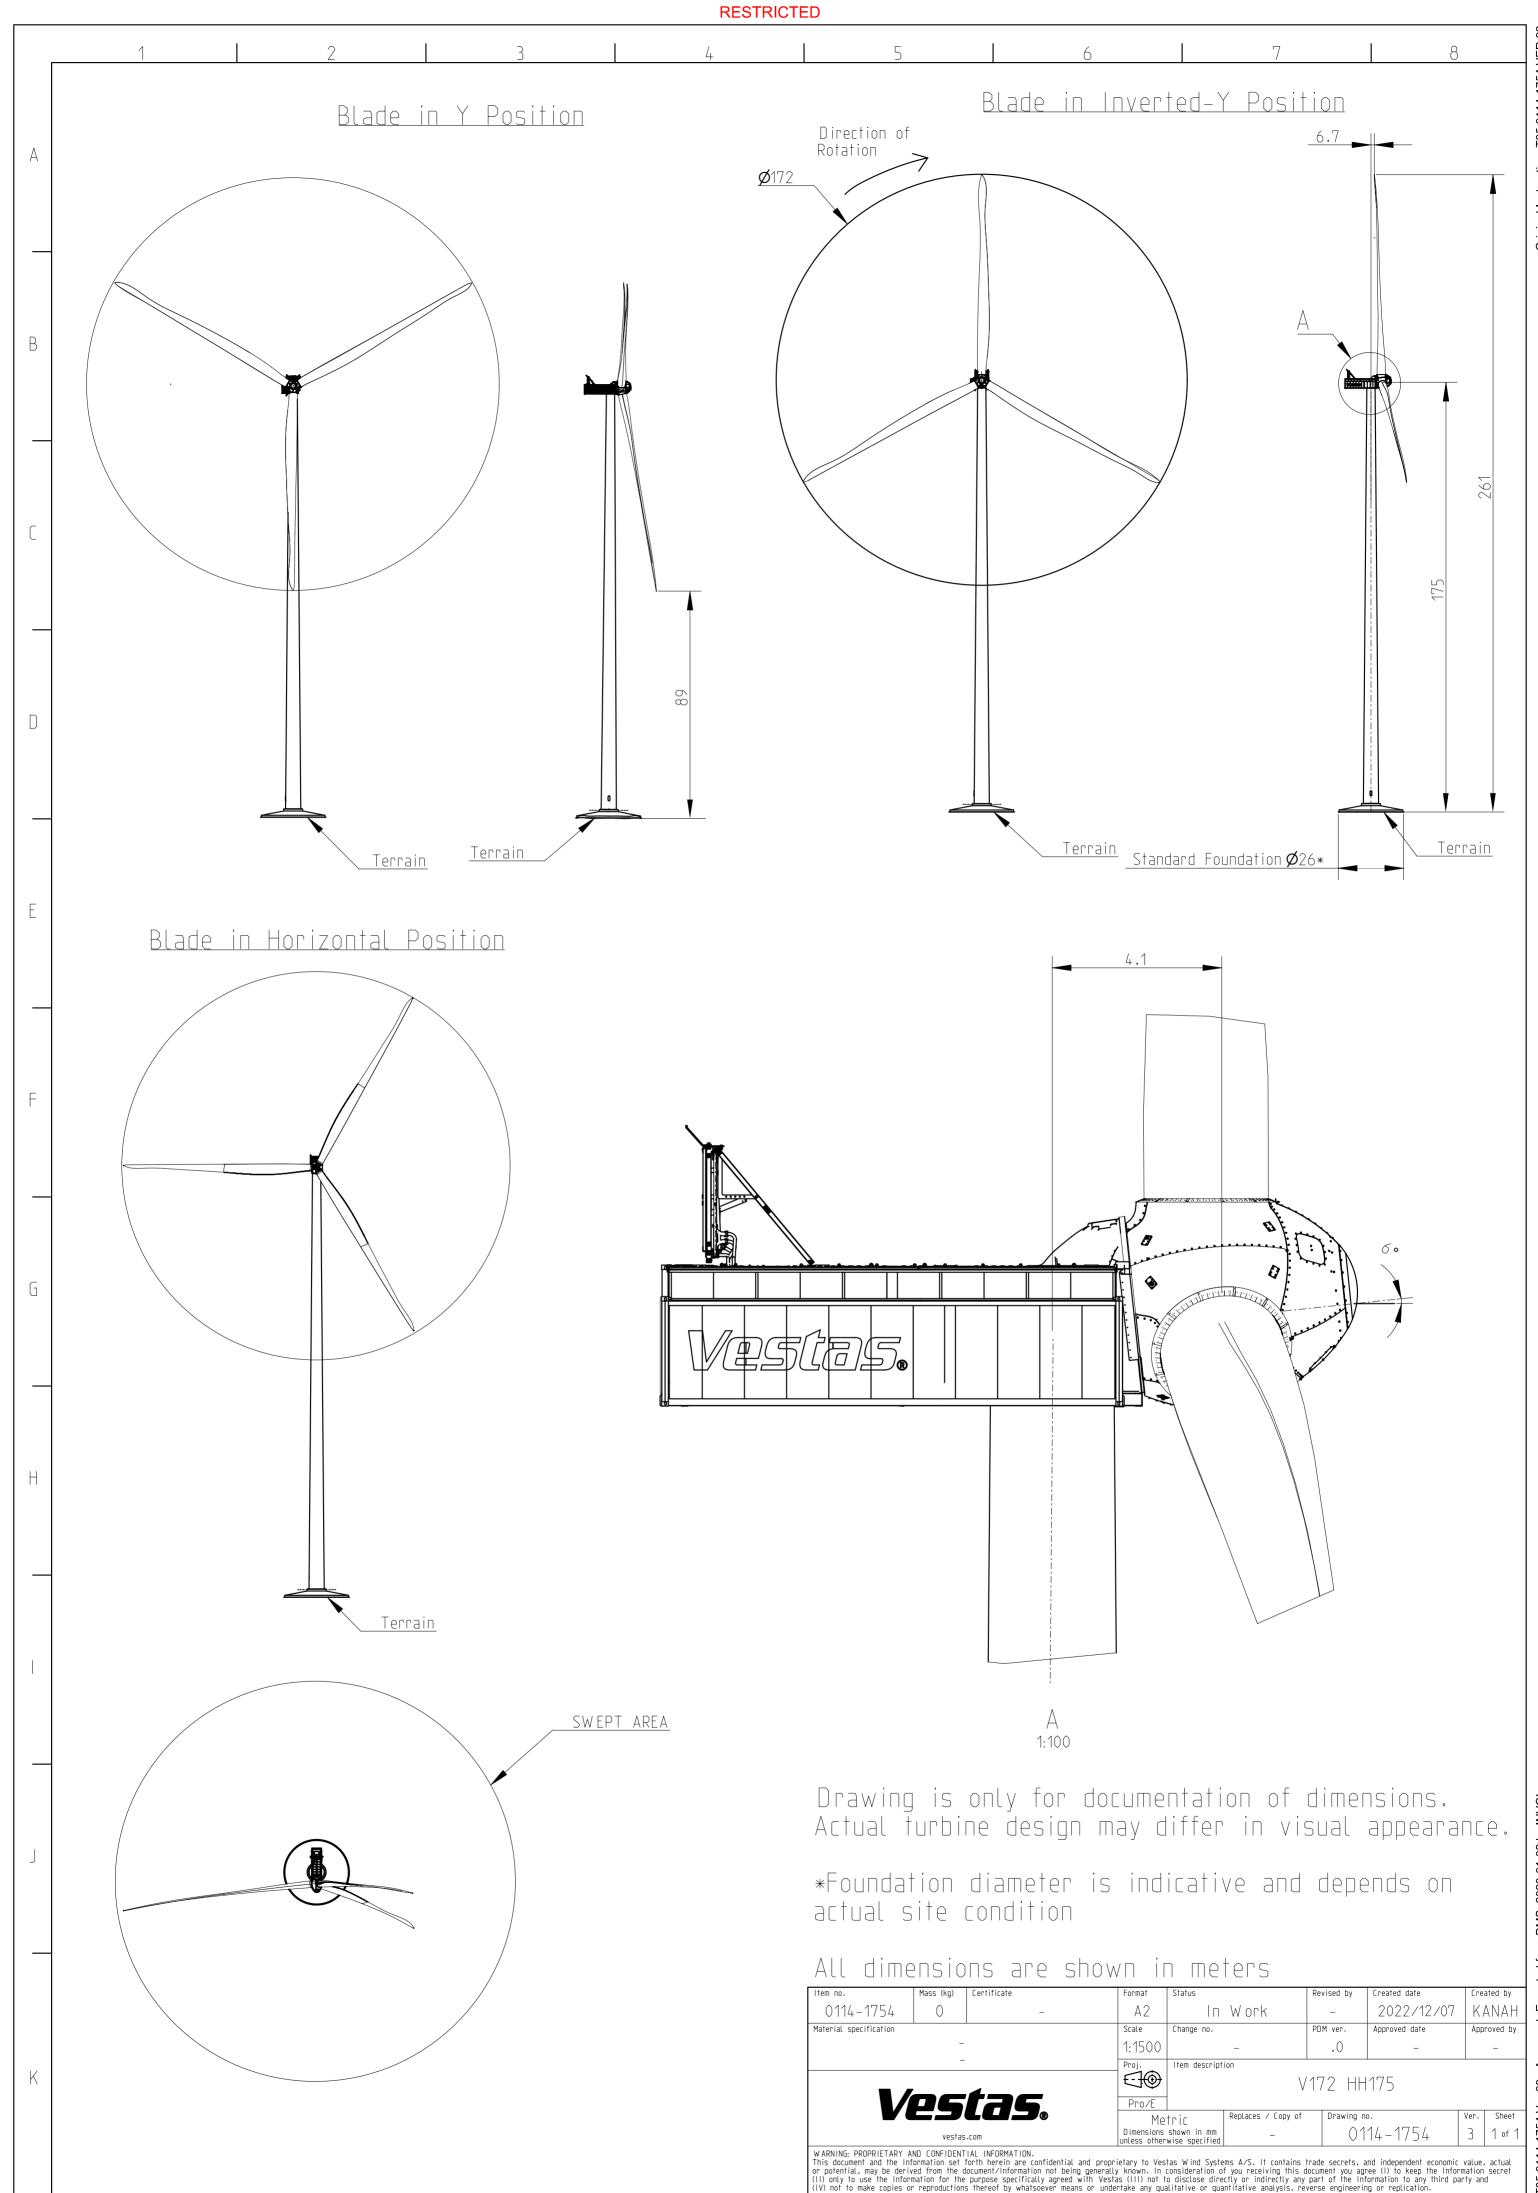

Original Instruction: T05 0114-1754 VER 03

| ltem no.               | Mass (kg)      | Certificate                                                                                           | Format                                               | Status     |                                   | Revised by | d by Created date Created by |             | ated by |  |
|------------------------|----------------|-------------------------------------------------------------------------------------------------------|------------------------------------------------------|------------|-----------------------------------|------------|------------------------------|-------------|---------|--|
| 0114-1754              | 0              | -                                                                                                     | A2                                                   | In         | Work                              | -          | 2022/12/07                   | K           | ANAH    |  |
| Material specification |                |                                                                                                       | Scale                                                | Change no. | Change no. PDM ver. Approved date |            |                              | Approved by |         |  |
| -                      |                |                                                                                                       | 1:1500                                               |            | -                                 | .0         | _                            | -           |         |  |
| Vestas.                |                |                                                                                                       | Proj.<br>F-                                          | V172 HH175 |                                   |            |                              |             |         |  |
|                        |                |                                                                                                       | Metric                                               |            | Replaces / Copy of Drawing n      |            | 0.                           | Ver.        | Sheet   |  |
| vestas.com             |                |                                                                                                       | Dimensions shown in mm<br>unless otherwise specified |            | - 01                              |            | 14–1754                      | 3           | 1 of 1  |  |
|                        | nformation set | IAL INFORMATION.<br>forth herein are confidential and propr<br>document/Information not being general |                                                      |            |                                   |            |                              |             |         |  |