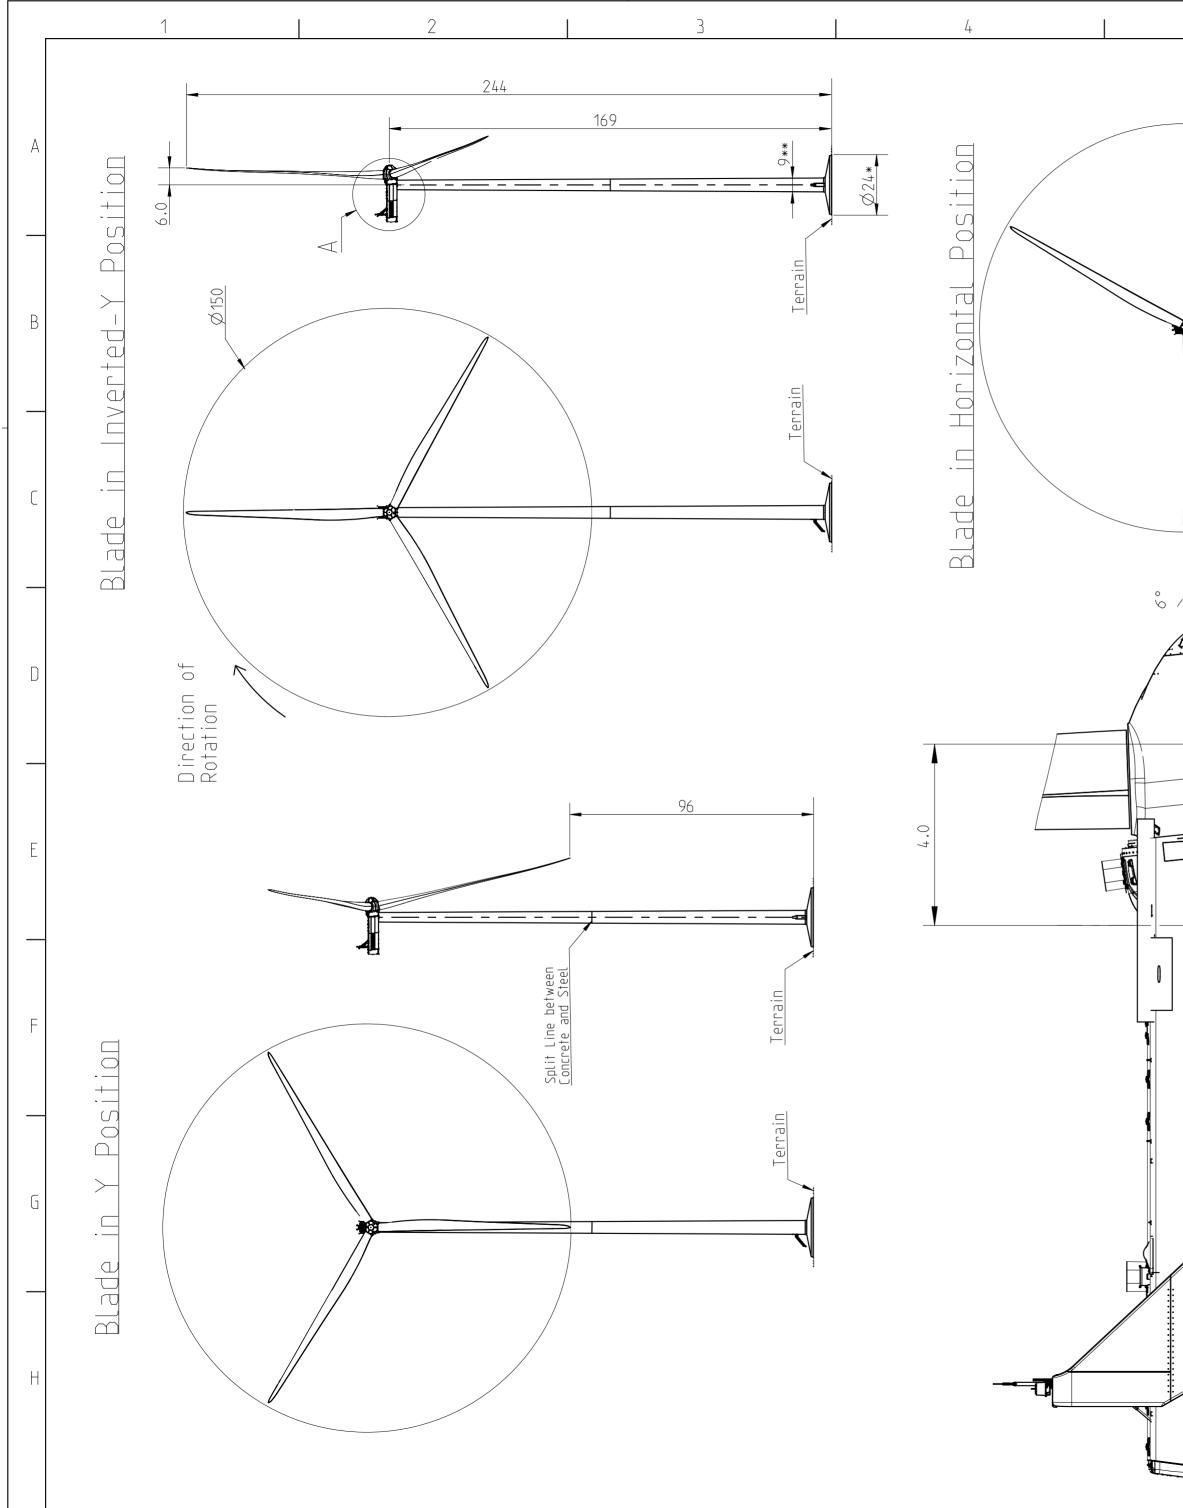

8

1:100

Ø151

6

errain

\*Foundation diameter is indicative and shows max dimension, detailed dimensions can be found in foundation approval drawing

\*\*Tower bottom diameter is indicative and shows max dimension, detailed dimensions can be found in tower approval drawing

Position of Split line between concrete and steel is placed indicative only.

A Standard Foundation is type approved and site specific foundation can be delivered as an option.

| ltem no.                                                                                                                                                                                                                                                                                                                                                                                                                                                                                                                                                                                                                                                                                                                                                                            | Mass (kg) | Certificate | Format                                               | Status           |                    | Revised by | Created date  | Cre | Created by  |  |
|-------------------------------------------------------------------------------------------------------------------------------------------------------------------------------------------------------------------------------------------------------------------------------------------------------------------------------------------------------------------------------------------------------------------------------------------------------------------------------------------------------------------------------------------------------------------------------------------------------------------------------------------------------------------------------------------------------------------------------------------------------------------------------------|-----------|-------------|------------------------------------------------------|------------------|--------------------|------------|---------------|-----|-------------|--|
| 0089-4872                                                                                                                                                                                                                                                                                                                                                                                                                                                                                                                                                                                                                                                                                                                                                                           | -         | -           | A2                                                   |                  |                    | -          | -             |     |             |  |
| Material specification                                                                                                                                                                                                                                                                                                                                                                                                                                                                                                                                                                                                                                                                                                                                                              |           |             | Scale                                                | Change no.       |                    | PDM ver.   | Approved date |     | Approved by |  |
| -                                                                                                                                                                                                                                                                                                                                                                                                                                                                                                                                                                                                                                                                                                                                                                                   |           |             | 1:1500                                               |                  | -                  | 0.0        | _             | -   |             |  |
| -                                                                                                                                                                                                                                                                                                                                                                                                                                                                                                                                                                                                                                                                                                                                                                                   |           |             | Proj.                                                | Item description |                    |            |               |     |             |  |
|                                                                                                                                                                                                                                                                                                                                                                                                                                                                                                                                                                                                                                                                                                                                                                                     |           |             |                                                      | V150 HH169       |                    |            |               |     |             |  |
|                                                                                                                                                                                                                                                                                                                                                                                                                                                                                                                                                                                                                                                                                                                                                                                     |           |             | Pro/E                                                | CHT              |                    |            |               |     |             |  |
|                                                                                                                                                                                                                                                                                                                                                                                                                                                                                                                                                                                                                                                                                                                                                                                     |           |             | Metric                                               |                  | Replaces / Copy of | Drawing n  | Drawing no.   |     | Sheet       |  |
|                                                                                                                                                                                                                                                                                                                                                                                                                                                                                                                                                                                                                                                                                                                                                                                     |           |             | Dimensions shown in mm<br>unless otherwise specified |                  | _                  | 0089-4872  |               | 4   | 1 of 1      |  |
| WARNING: PROPRIETARY AND CONFIDENTIAL INFORMATION.<br>This document and the Information set forth herein are confidential and proprietary to Vestas Wind Systems A/S. It contains trade secrets, and independent economic value, actual<br>or potential, may be derived from the document/Information not being generally known. In consideration of you receiving this document you agree (1) to keep the Information secret<br>(11) only to use the Information for the purpose specifically agreed with Vestas (11) not to disclose directly or indirectly any part of the Information to any third party and<br>(1V) not to make copies or reproductions thereof by whatsoever means or undertake any qualitative or quantitative analysis, reverse engineering or replication. |           |             |                                                      |                  |                    |            |               |     |             |  |