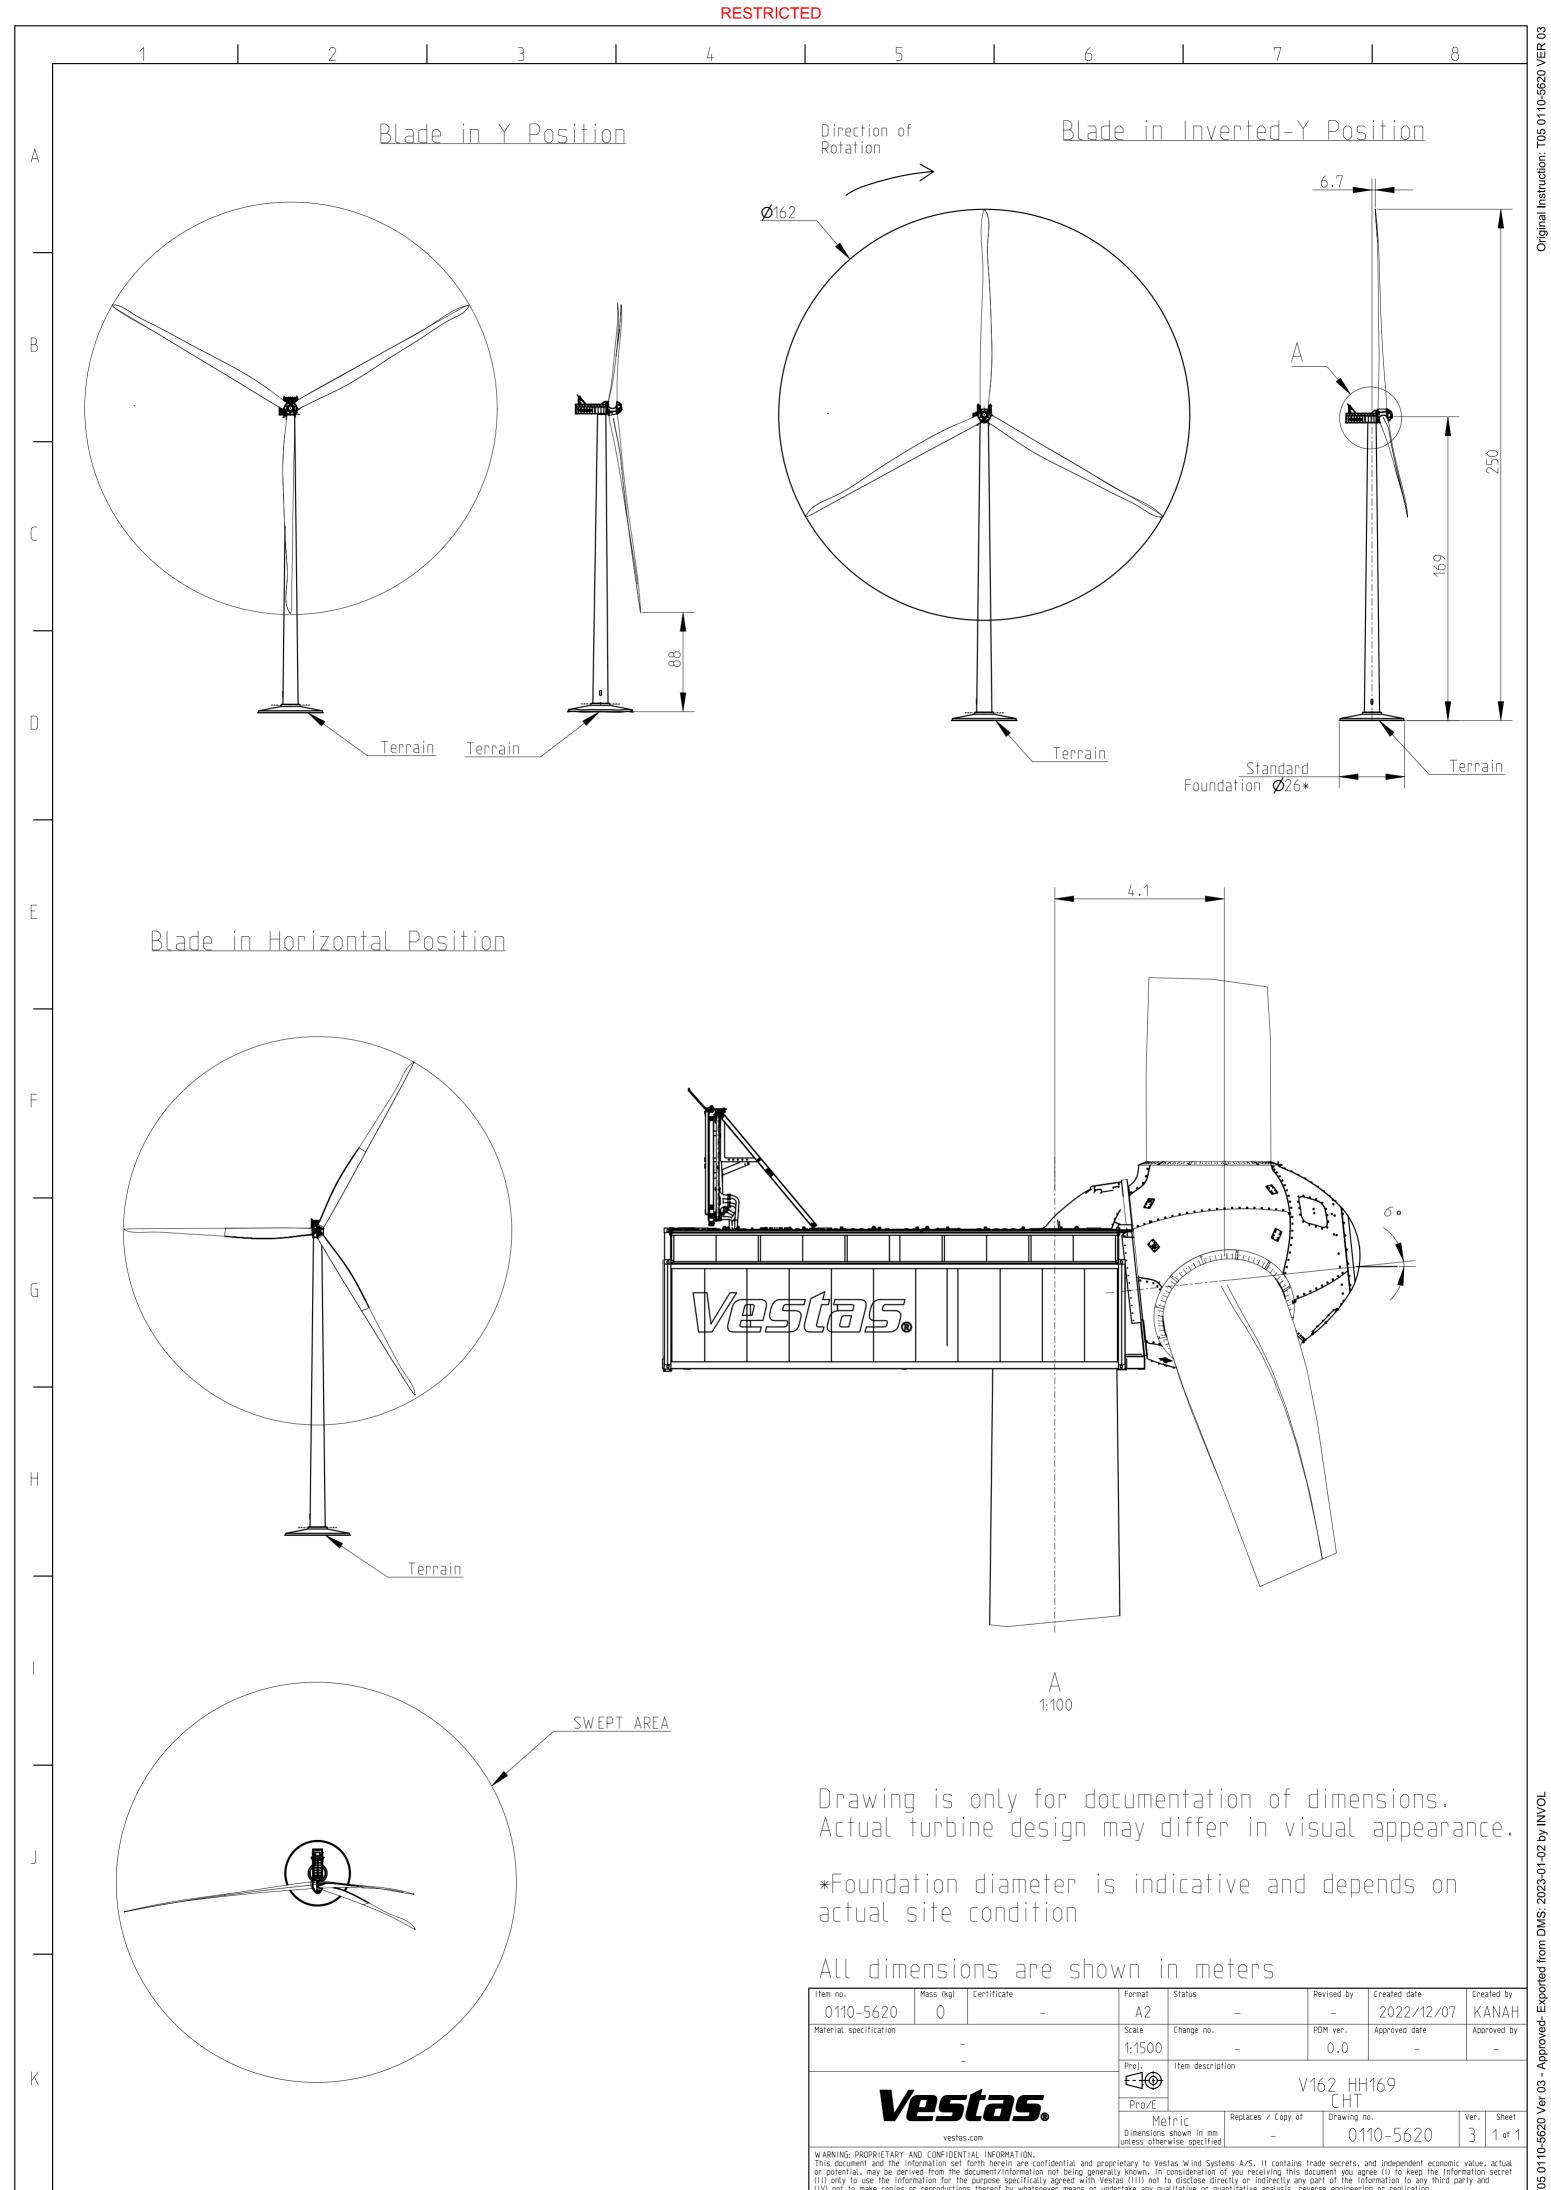

| ltem no.                 | Mass (kg)                        | Certificate                                                                                                                                         | Format                 | Status          |                        | Revised by      | Created date              | Crea   | ted by      |  |
|--------------------------|----------------------------------|-----------------------------------------------------------------------------------------------------------------------------------------------------|------------------------|-----------------|------------------------|-----------------|---------------------------|--------|-------------|--|
| 0110-5620                | 0                                | -